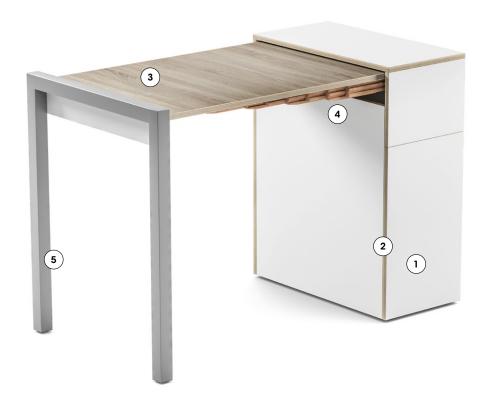

#### **PRODUCT FEATURES**

CORPUS W 60 x D 35 x H 75,5 cm PULL-OUT-TABLE L 78 cm WEIGHT 44 kg

- 01 The CONTAINER is made of 16 mm melamine-faced chipboard from German manufacturers. All corpus joints are pegged and glued.
- 02 All visible EDGES are finished with a high quality 3D-Effect ABS border with a 2 mm radius.
- **03** The **PULL-OUT TABLE** is made of 18 mm HPL-faced chipboard from European manufacturers
- 04 The solid beechwood TELESCOPIC ELEMENTS are gradually extendable up to 78 cm.
- 05 The TABLE LEG is made of powdercoated steel (grey, similar RAL 9006)