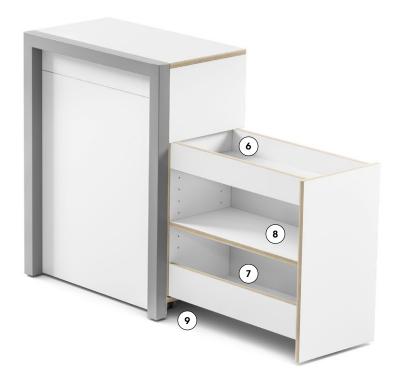

## ALWIN'S **SECRETARY**/THE IDEALIST

The **TELESCOPIC DRAWER** contains brand-name, ball bearing mounted, partial pull-out rails made of galvanized steel with a push-to-open mechanism and has a load capacity of up to 20 kg.

O6 INTERNAL DIMENSIONS DRAWER 1 W 49,5 x D 23,5 x H 7 cm
O7 INTERNAL DIMENSIONS DRAWER 2 W 49,5 x D 23,5 x H 7-31 cm

- 08 plus ajustable shelf W 25,5 x L 49,5
- 09 The mobile container is equipped with concealed35 mm CASTOR WHEELS.