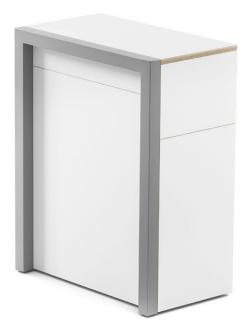

### ALWIN'S SECRETARY / THE IDEALIST

The heart of the **ALWIN'S** furniture series is our well-established, hidden table system, which has been used since the 60's as an extendable workplace in kitchens. We have since optimized the table system so that it is even more compact. This, in turn, has enabled the development of a secretary desk which meets the needs of the modern working environment – high-quality, flexible and compact.

This visionary, **THE IDEALIST**, achieves the unthinkable – a practical work and storage area in the smallest possible space. Now you can take your own mini office with you outside! With its amazing 78 cm pull-out desk and the side telescopic drawer for laptop, pens and co., **THE IDEALIST** ist simply ideal! Discover the hidden potential.