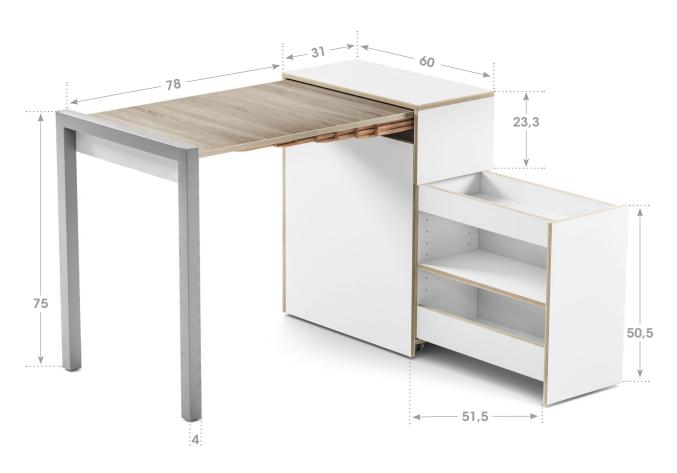

#### **PRODUCT FEATURES**

CORPUS W 60 x D 35 x H 75,5 cm PULL-OUT-TABLE L 78 cm WEIGHT 44 kg

- 01 The CONTAINER is made of 16 mm melamine-faced chipboard from German manufacturers. All corpus joints are pegged and glued.
- 02 All visible EDGES are finished with a high quality 3D-Effect ABS border with a 2 mm radius.
- **03** The **PULL-OUT TABLE** is made of 18 mm HPL-faced chipboard from European manufacturers
- 04 The solid beechwood TELESCOPIC ELEMENTS are gradually extendable up to 78 cm.
- 05 The TABLE LEG is made of powdercoated steel (grey, similar RAL 9006)

## ALWIN'S **SECRETARY**/THE IDEALIST

The **TELESCOPIC DRAWER** contains brand-name, ball bearing mounted, partial pull-out rails made of galvanized steel with a push-to-open mechanism and has a load capacity of up to 20 kg.

O6 INTERNAL DIMENSIONS DRAWER 1 W 49,5 x D 23,5 x H 7 cm
O7 INTERNAL DIMENSIONS DRAWER 2 W 49,5 x D 23,5 x H 7-31 cm

- 08 plus ajustable shelf W 25,5 x L 49,5
- 09 The mobile container is equipped with concealed35 mm CASTOR WHEELS.