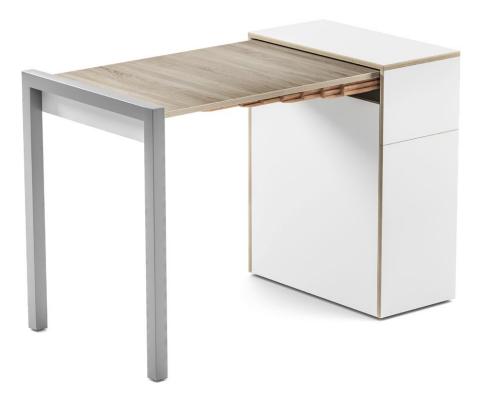

### ALWIN'S SECRETARY / THE IDEALIST

The heart of the **ALWIN'S** furniture series is our well-established, hidden table system, which has been used since the 60's as an extendable workplace in kitchens. We have since optimized the table system so that it is even more compact. This, in turn, has enabled the development of a secretary desk which meets the needs of the modern working environment – high-quality, flexible and compact.

This visionary, **THE IDEALIST**, achieves the unthinkable – a practical work and storage area in the smallest possible space. Now you can take your own mini office with you outside! With its amazing 78 cm pull-out desk and the side telescopic drawer for laptop, pens and co., **THE IDEALIST** ist simply ideal! Discover the hidden potential.